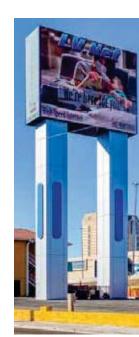

# **Digital Sign**

Area: 3600 SQ.Ft

Faces: 40' x 30' South and North Sides

Traffic: Seen by over 289,000+ Vehicles On I-15 daily

Height: 100'Tall