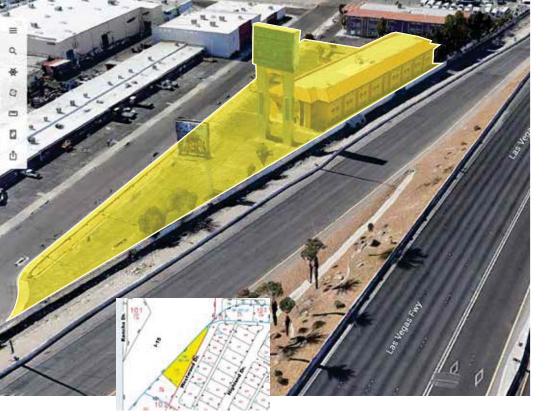

# **Digital Sign**

Area: 3600 SQ.Ft

Faces: 40' x 30' South and North Sides

Traffic: Seen by over 289,000+ Vehicles On I-15 daily

Height: 100'Tall