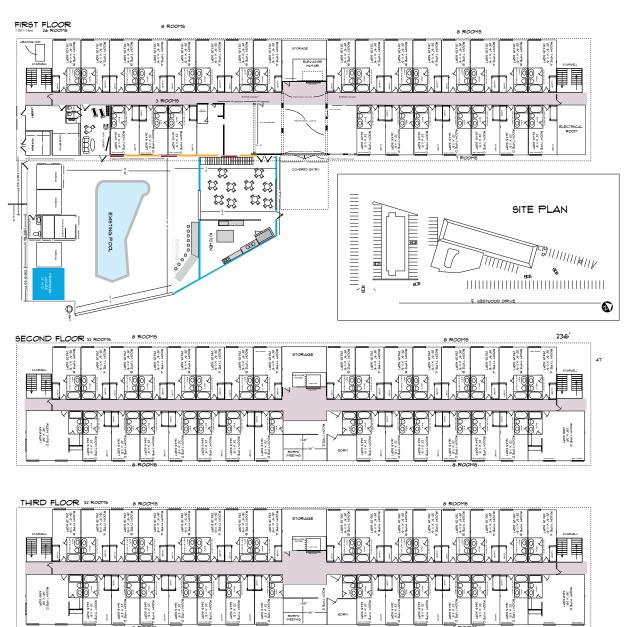

# 2601 Westwood Dr. FLOORPLAN

1

| Las Vegas Net<br>Hotel                                                                                                                                                      | DRYANT<br>DRYANTALV.NET |
|-----------------------------------------------------------------------------------------------------------------------------------------------------------------------------|-------------------------|
| APPROX CALC:                                                                                                                                                                | LV NET<br>102:500:0000  |
| 3,512 SGFT PER FLOOR<br>28,535 TOTAL SGFT NDOOR AREAS<br>39 HABITABLE ROOMS<br>4 CORNER SUITES<br>2 RUL KITCHEN MEETING SUITES<br>PARKING SPACES 41 TOTAL, 35 EAST, 12 UEST | DESIGN DATE             |