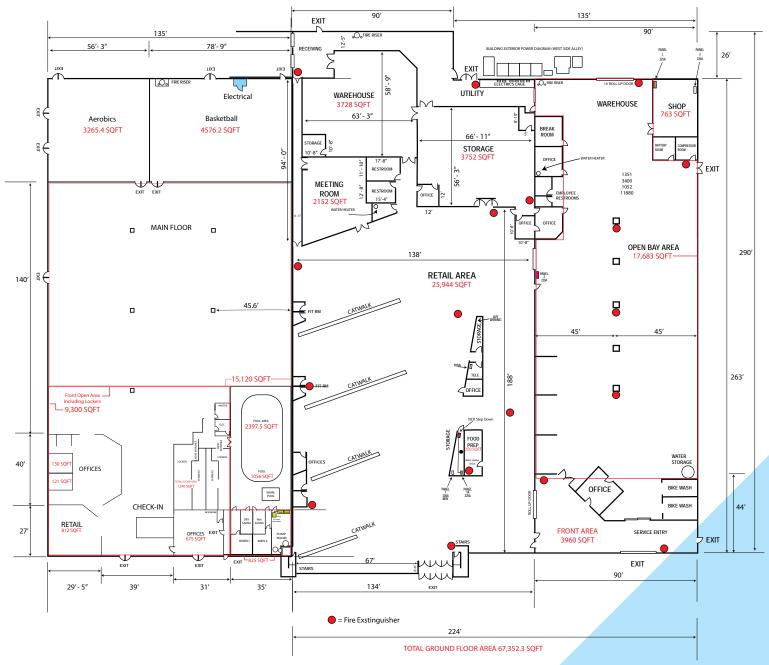

#### **EXECUTIVE SUMMARY**

This 104,397 square foot building was formerly Las Vegas Harley-Davidson Motorcycle dealership with Service department, with an adjoined 24 Hour Fitness Center complete with olympic-sized swimming pool, full-sized basketball court, enclosed yoga/spin studio and open gym space. This property fronts Sahara Avenue and sits at the busy Eastern/Sahara intersection.

#### 2605 S Eastern Ave.

- 106,500 Sq. Ft.
- Retail Location
- Single Story
- Office & Warehouse
- 2 Loading Docks

Building Height 1 Story Loading Docks 2 Exterior

Building FAR 0.30

Land Acres 8.04 AC

Zoning C-2, County - Commercial

# 2605 S Eastern Ave. FLOORPLAN