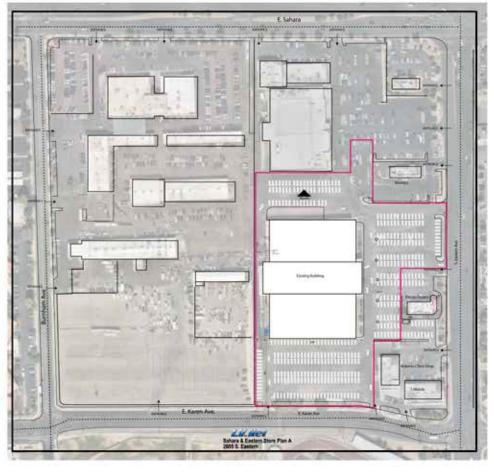

## 2605 S Eastern Ave.

#### **PROPERTY FACTS**

Price \$22,000,000

Building Size 106,5000 SF

Property Type Retail

Property Subtype Retail

Building Size 104,397 SF

Building Class B

Year Built/Renovated 1974/2004

Tenancy Single

#### **EXECUTIVE SUMMARY**

This 104,397 square foot building was formerly Las Vegas Harley-Davidson Motorcycle dealership with Service department, with an adjoined 24 Hour Fitness Center complete with olympic-sized swimming pool, full-sized basketball court, enclosed yoga/spin studio and open gym space. This property fronts Sahara Avenue and sits at the busy Eastern/Sahara intersection.





### **PROPERTY TAXES**

Parcel Number 162-11-503-015

Improvements Assessment \$387,829

Land Assessment \$980,622

Total Assessment \$1,368,451



#### 2605 S Eastern Ave.

- 106,500 Sq. Ft.
- Retail Location
- Single Story
- Office & Warehouse
- 2 Loading Docks

Building Height 1 Story Loading Docks 2 Exterior

Building FAR 0.30

Land Acres 8.04 AC

Zoning C-2, County - Commercial

Parking 499 Spaces

(4.78 Spaces per 1,000 SF Leased)

Frontage 456 FT on Eastern Ave



# 2605 S Eastern Ave. FLOORPLAN