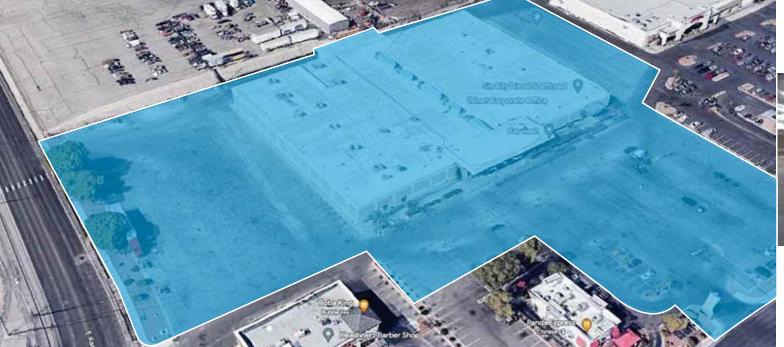

#### **EXECUTIVE SUMMARY**

This 104,397 square foot building was formerly Las Vegas Harley-Davidson Motorcycle dealership with Service department, with an adjoined 24 Hour Fitness Center complete with olympic-sized swimming pool, full-sized basketball court, enclosed yoga/spin studio and open gym space. This property fronts Sahara Avenue and sits at the busy Eastern/Sahara intersection.

#### 2605 S Eastern Ave.

- 106,500 Sq. Ft.
- Retail Location
- Single Story
- Office & Warehouse
- 2 Loading Docks

Building Height 1 Story Loading Docks 2 Exterior

Building FAR 0.30

Land Acres 8.04 AC

Zoning C-2, County - Commercial